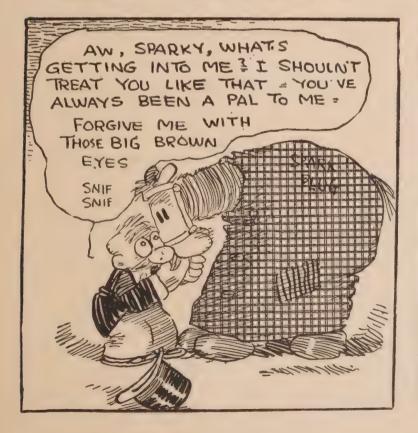

And his feelings for Spark Plug—well, they change from time to time. When Spark Plug wins a race, Barney loves him like a brother. But when Sparky loses, Barney always figures out how much he could get for him at a glue factory.